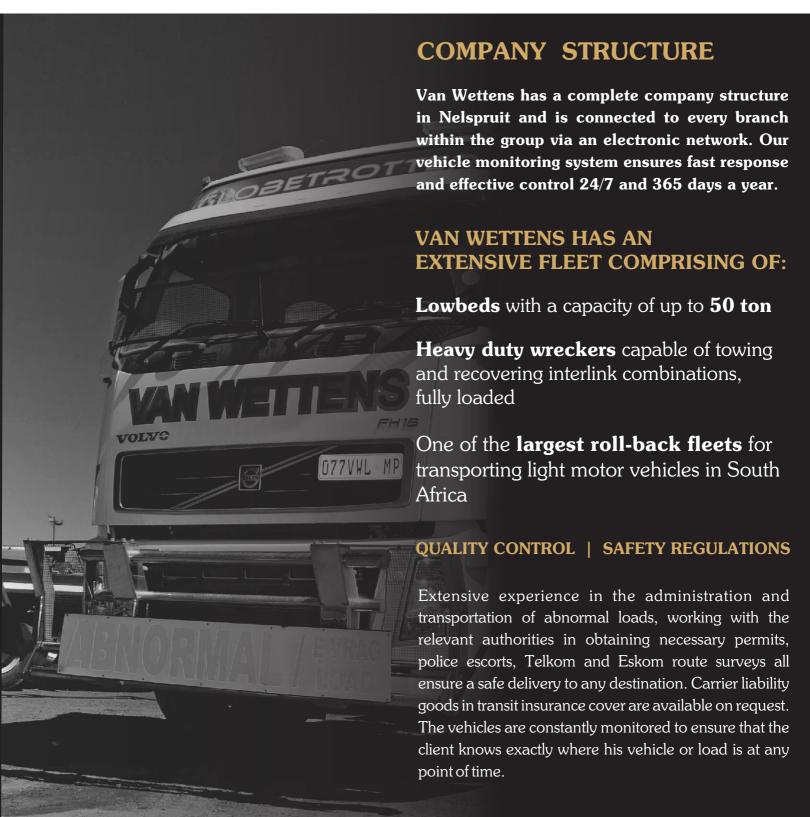

## **BACKGROUND**

**Van Wettens** is a Towing and Lowbed service that has been in operation since 1967. This family owned company continuously strives for customer satisfaction through cost effective pricing and service excellence. We pride ourselves with thousands of satisfied customers ranging from once off cash customers to large national corporations and international cross border operators.

As a result of the significant infrastructure throughout Mpumalanga, we are able to provide a fast, efficient and cost effective service in this region. In addition we have a national footprint through our long term relationships in the towing industry and have considerable experience in cross border transport and towing throughout the Southern African region (Swaziland, Mozambique, Botswana, Namibia, Zambia and Zimbabwe).